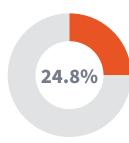

### REACH PURCHASERS

96%

indicate they are responsible for recommending, selecting, or buying industrial equipment or services 49%

of NED's readers are in mid to large size companies over 50 employees

| %      |
|--------|
| 40.26% |
| 33.70% |
| 18.37% |
| 7.68%  |
|        |