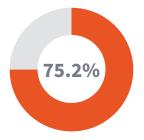

### REACH PURCHASERS

96%

indicate they are responsible for recommending, selecting, or buying industrial equipment or services 49%

of NED's readers are in mid to large size companies over 50 employees

| %      |
|--------|
| 40.26% |
| 33.70% |
| 18.37% |
| 7.68%  |
|        |