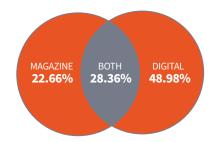

### MAGAZINE/DIGITAL OVERLAP

| %      |
|--------|
| 17.09% |
| 13.45% |
| 11.52% |
| 10.06% |
| 8.82%  |
| 8.32%  |
| 6.51%  |
| 5.43%  |
|        |

| Purchase Authority                      | %      |
|-----------------------------------------|--------|
| Material Handling & Packaging           | 57.71% |
| Controls & Instrumentation              | 52.64% |
| Electrical/Electronic Components        | 52.60% |
| Hydraulics & Pneumatics                 | 48.81% |
| Safety                                  | 47.61% |
| Environmental & Energy                  | 46.73% |
| Assembly & Fastening                    | 45.73% |
| Facility Operations                     | 45.11% |
| Tools, Hand & Power                     | 43.99% |
| Machine Tools & Metalworking            | 41.64% |
| Motion Control                          | 41.44% |
| Adhesives/Sealants/Lubricants/Chemicals | 39.97% |
| Process Equipment                       | 37.09% |
|                                         | •      |