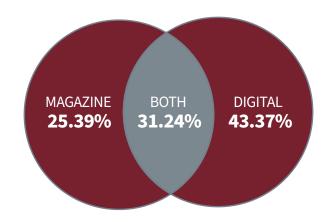

| %      |
|----------------------------------------------------------------------------|--------|
| Steel (Carbon or Alloy)                                                    | 27.46% |
| Aluminum                                                                   | 19.59% |
| Gray Iron                                                                  | 13.21% |
| Stainless Steel                                                            | 11.05% |
| Ductile or Nodule Iron                                                     | 8.15%  |
| Brass or Bronze                                                            | 5.60%  |
| Other Metals (including Titanium, Nickel, Malleable Iron, Magnesium, Zinc) | 14.93% |

## MAGAZINE/DIGITAL OVERLAP



The Audience Engagement Report provides an integrated view of the Foundry community. The data provided within is obtained via internal and third party sources, including Google Analytics and Omeda.

## Foundry Management & Technology — Digital Engagement & Insights



#### **JULY-DECEMBER 2023**

**AVERAGE MONTHLY SESSIONS** 



16,137

AVERAGE UNIQUE MONTHLY VISITORS



12,255

AVERAGE MONTHLY PAGE VIEWS



33,819

COMBINED SOCIAL REACH





1,778

AVERAGE MONTHLY NEW SITE REGISTRATIONS



18

**DESKTOP VISITORS AVERAGE MONTHLY** 



MOBILE VISITORS AVERAGE MONTHLY



MAGAZINE SUBSCRIBERS



16,000

## Foundry Management & Technology — eNewsletter Engagement & Insights



#### **JULY-DECEMBER 2023**

**ENEWSLETTER REACH** 

228

15,937

AVERAGE TOTAL OPEN RATE



44.87%

**AVERAGE TOTAL