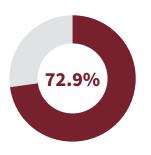

| 8.15%  |
| Brass or Bronze                                                            | 5.60%  |
| Other Metals (including Titanium, Nickel, Malleable Iron, Magnesium, Zinc) | 14.93% |

## MAGAZINE/DIGITAL OVERLAP



The Audience Engagement Report provides an integrated view of the Foundry community. The data provided within is obtained via internal and third party sources, including Google Analytics and Omeda.

## Foundry Management & Technology — Digital Engagement & Insights



#### **JULY-DECEMBER 2023**

**AVERAGE MONTHLY SESSIONS** 



16,137

AVERAGE UNIQUE MONTHLY VISITORS



12,255

AVERAGE MONTHLY PAGE VIEWS



33,819

COMBINED SOCIAL REACH





1,778

AVERAGE MONTHLY NEW SITE REGISTRATIONS



18

**DESKTOP VISITORS AVERAGE MONTHLY** 



MOBILE VISITORS AVERAGE MONTHLY



MAGAZINE SUBSCRIBERS



16,000

## Foundry Management & Technology — eNewsletter Engagement & Insights



#### **JULY-DECEMBER 2023**

**ENEWSLETTER REACH** 

228

15,937

AVERAGE TOTAL OPEN RATE



44.87%

**AVERAGE TOTAL CTR** 



2.90%

|                             | Monthly Average | Average Total Open Rate | Average Total CTR |
|-----------------------------|-----------------|-------------------------|-------------------|
| Foundry M&T Weekly Update   | 8,153           | 49.64%                  | 4.73%             |
| Foundry Solutions Spotlight | 7,940           | 40.10%                  | 1.06%             |

## Foundry Management & Technology — What's Trending in 2023



#### **JULY-DECEMBER 2023**

### **TOP TOPICS**







Casting Design/ Dev