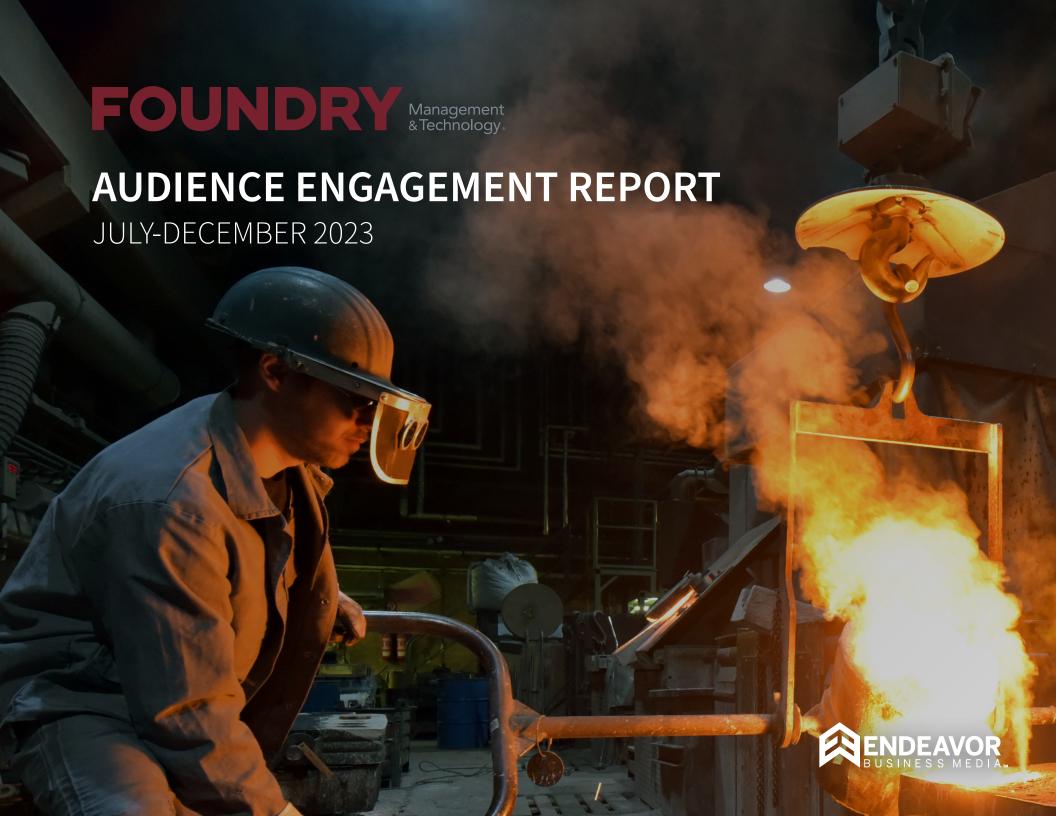

## MAGAZINE/DIGITAL OVERLAP

The Audience Engagement Report provides an integrated view of the Foundry community. The data provided within is obtained via internal and third party sources, including Google Analytics and Omeda.