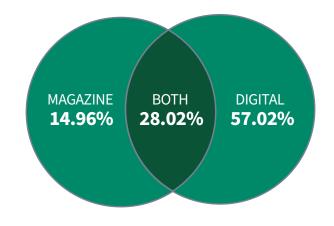

## MAGAZINE/DIGITAL OVERLAP

The Audience Engagement Report provides an integrated view of the EHS Today community. The data provided within is obtained via internal and third party sources, including Google Analytics and Omeda.